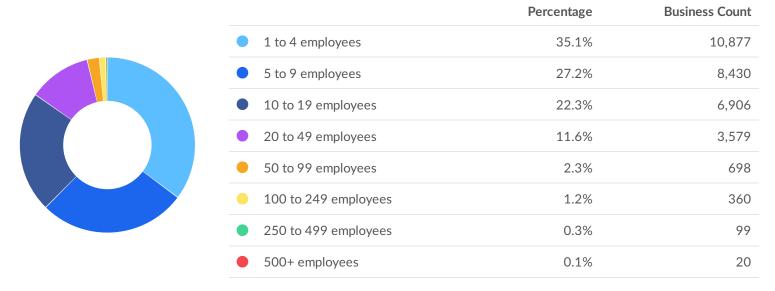

#### **Business Size**

<sup>\*</sup>Business Data by DatabaseUSA.com is third-party data provided by Emsi to its customers as a convenience, and Emsi does not endorse or warrant its accuracy or consistency with other published Emsi data. In most cases, the Business Count will not match total companies with profiles on the summary tab.