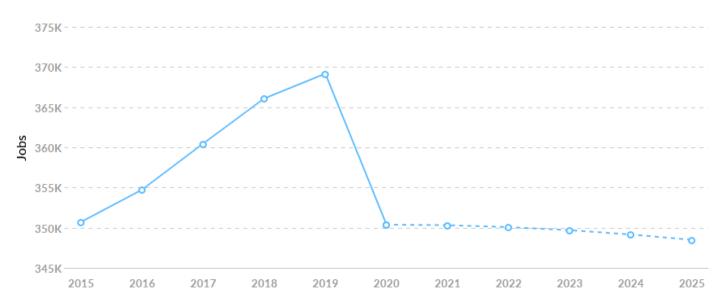

#### **Job Trends**

From 2015 to 2020, jobs declined by 0.1% in 6 Maine Counties from 350,703 to 350,378. This change fell short of the national growth rate of 1.3% by 1.4%.

| Timeframe | Jobs    |
|-----------|---------|
| 2015      | 350,703 |
| 2016      | 354,724 |
| 2017      | 360,455 |
| 2018      | 366,077 |
| 2019      | 369,166 |
| 2020      | 350,378 |
| 2021      | 350,314 |
| 2022      | 350,069 |
| 2023      | 349,694 |
| 2024      | 349,153 |
| 2025      | 348,492 |