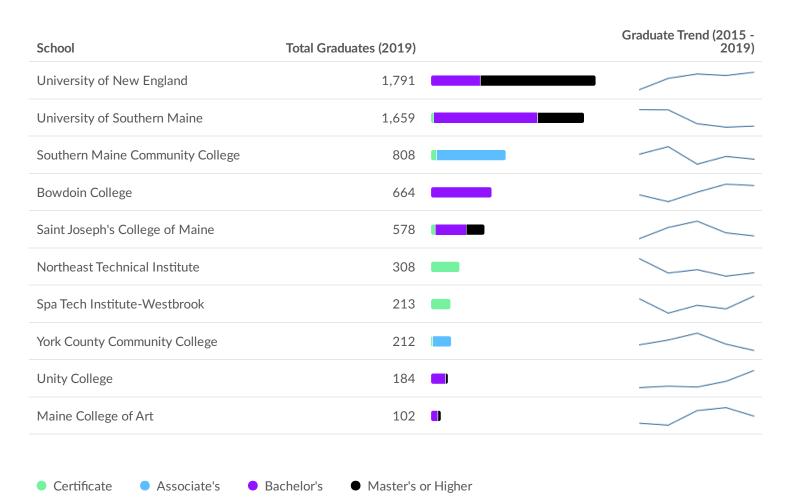

## **Educational Pipeline**

In 2019, there were 6,739 graduates in 6 Maine Counties. This pipeline has shrunk by 3% over the last 5 years. The highest share of these graduates come from Social Work, Registered Nursing/Registered Nurse, and Liberal Arts and Sciences/Liberal Studies.