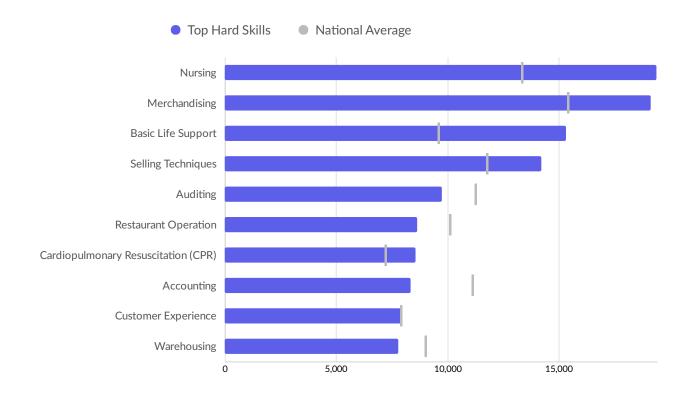

y or consistency with other published Emsi data. In most cases, the Business Count will not match total companies with profiles on the summary tab.



### **Workforce Characteristics**

#### **Largest Occupations**





### **Top Growing Occupations**





### **Top Occupation LQ**





#### **Top Occupation Earnings**

#### 2020 Median Hourly Earnings





### **Top Posted Occupations**

#### Unique Average Monthly Postings



### Underemployment



### **Largest Occupations**





## **Educational Pipeline**

In 2019, there were 6,739 graduates in 6 Maine Counties. This pipeline has shrunk by 3% over the last 5 years. The highest share of these graduates come from Social Work, Registered Nursing/Registered Nurse, and Liberal Arts and Sciences/Liberal Studies.



## **In-Demand Skills**