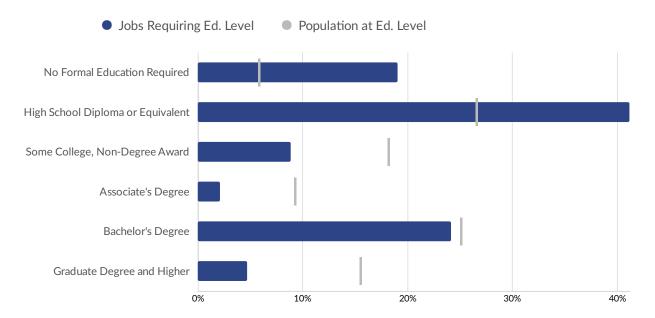

#### **Takeaways**

- As of 2020 the region's population **increased by 3.0**% since 2015, growing by 18,927. Population is expected to **increase by 3.1**% between 2020 and 2025, adding 20,103.
- From 2015 to 2020, jobs declined by 0.1% in 6 Maine Counties from 350,703 to 350,378. This change fell short of the national growth rate of 1.3% by 1.4%. As the number of jobs declined, the labor force participation rate decreased from 63.6% to 60.5% between 2015 and 2020.
- Concerning educational attainment, **25.0% of the selected regions' residents possess a Bachelor's Degree** (5.0% above the national average), and **9.1% hold an Associate's Degree** (0.5% above the national average).
- The top three industries in 2020 are Restaurants and Other Eating Places, Education and Hospitals (Local Government), and General Medical and Surgical Hospitals.

#### **Educational Attainment**

Concerning educational attainment, **25.0% of the selected regions' residents possess a Bachelor's Degree** (5.0% above the national average), and **9.1% hold an Associate's Degree** (0.5% above the national average).