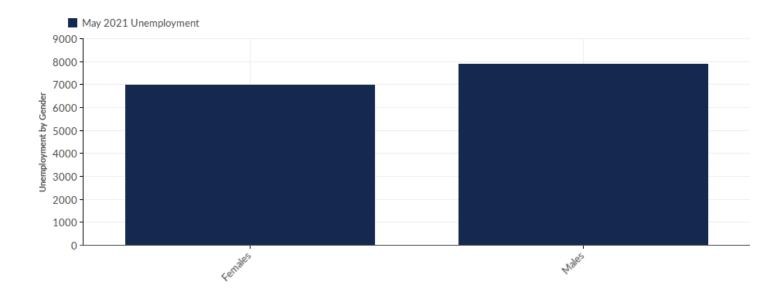

## **Unemployment by Gender**

| Gender  | Unemployi<br>(May 2 | nent<br>021) | % of Age<br>Cohort |
|---------|---------------------|--------------|--------------------|
| Females | 6                   | ,963         | 46.86%             |
| Males   | 7                   | ,896         | 53.14%             |
|         | Total 14            | ,859         | 100.00%            |