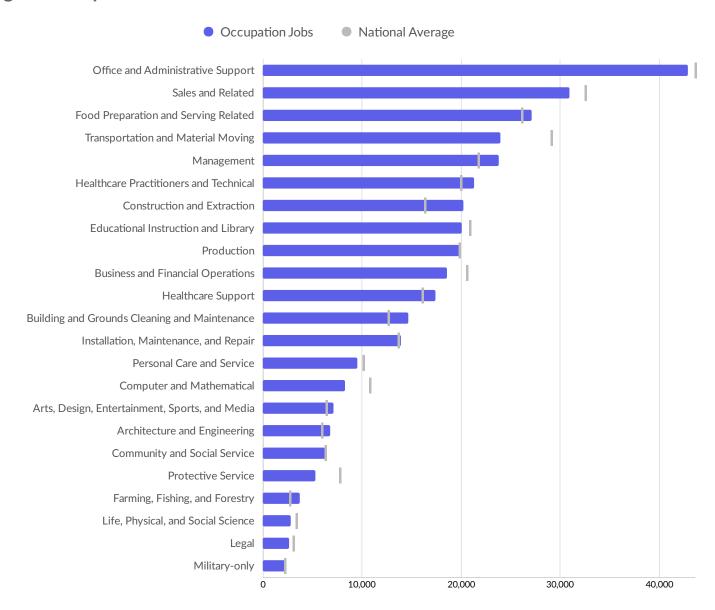

| 964             |
| General Dynamics Corporation | 1,031    | Wal-Mart, Inc.               | 914             |

#### **Business Size**



<sup>\*</sup>Business Data by DatabaseUSA.com is third-party data provided by Emsi to its customers as a convenience, and Emsi does not endorse or warrant its accuracy or consistency with other published Emsi data. In most cases, the Business Count will not match total companies with profiles on the summary tab.



### **Workforce Characteristics**

#### **Largest Occupations**





### **Top Growing Occupations**





### **Top Occupation LQ**





#### **Top Occupation Earnings**

#### 2020 Median Hourly Earnings





### **Top Posted Occupations**

#### Unique Average Monthly Postings



### Underemployment



### **Largest Occupations**





## **Educational Pipeline**

In 2019, there were 6,739 graduates in 6 Maine Counties. This pipeline has shrunk by 3% over the last 5 years. The highest share of these graduates come from Social Work, Registered Nursing/Registered Nurse, and Liberal Arts and Sciences/Liberal Studies.



## **In-Demand Skills**