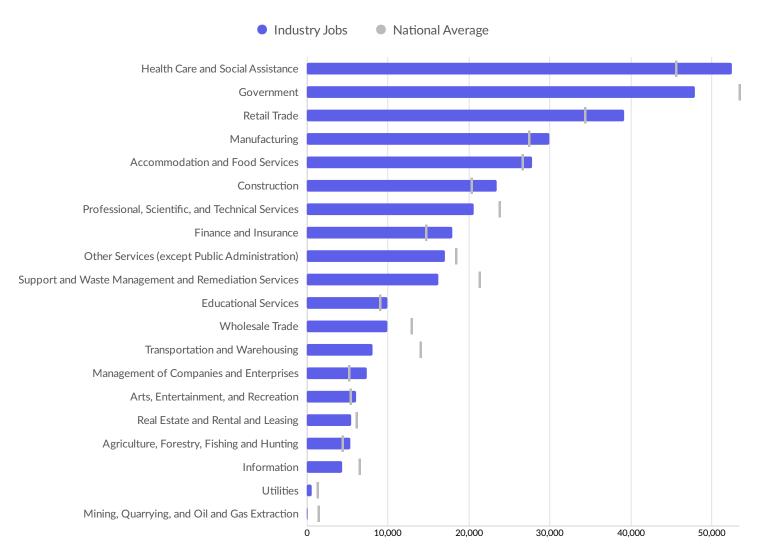

| Franklin County, ME     | 152        |



# **Industry Characteristics**

### **Largest Industries**





### **Top Growing Industries**





### **Top Industry LQ**





#### **Top Industry GRP**







#### **Top Industry Earnings**





### **Largest Industries**





## **Business Characteristics**

### 48,400 Companies Employ Your Workers

Online profiles for your workers mention 48,400 companies as employers, with the top 10 appearing below. In the last 12 months, 8,360 companies in your area posted job postings, with the top 10 appearing below.

| Top Companies                | Profiles | Top Companies Posting        | Unique Postings |
|------------------------------|----------|------------------------------|-----------------|
| Maine Medical Center         | 3,732    | MaineHealth                  | 4,799           |
| State of Maine               | 3,179    | Delhaize America, LL