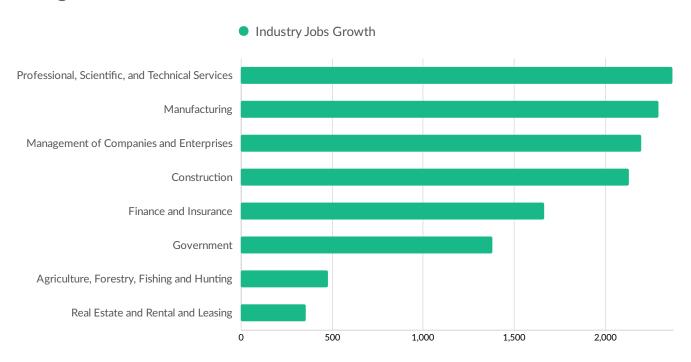

| Franklin County, ME     | 152        |



# **Industry Characteristics**

### **Largest Industries**





### **Top Growing Industries**





### **Top Industry LQ**





#### **Top Industry GRP**







#### **Top Industry Earnings**





### **Largest Industries**





## **Business Characteristics**

### 48,400 Companies Employ Your Workers

Online profiles for your workers mention 48,400 companies as employers, with the top 10 appearing below. In the last 12 months, 8,360 companies in your area posted job postings, with the top 10 appearing below.

| Top Companies                | Profiles | Top Companies Posting        | Unique Postings |
|------------------------------|----------|------------------------------|-----------------|
| Maine Medical Center         | 3,732    | MaineHealth                  | 4,799           |
| State of Maine               | 3,179    | Delhaize America, LLC        | 1,764           |
| UNUM