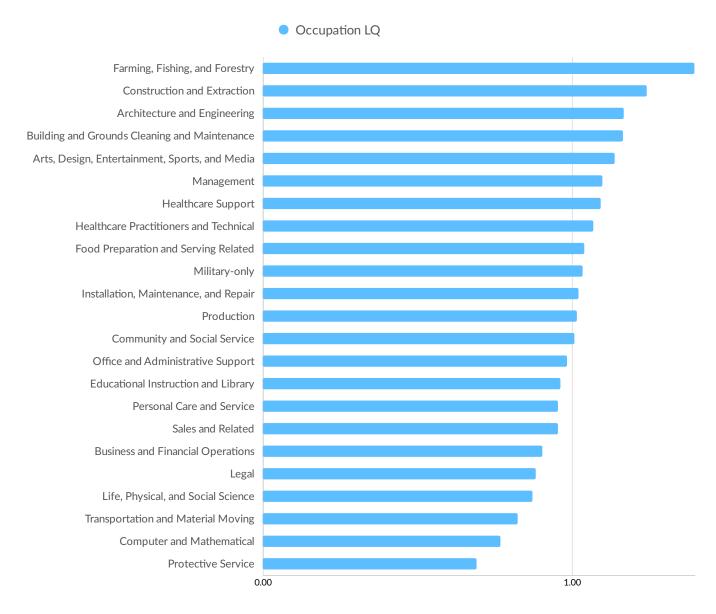

nt Health, Inc          | 1,234           |
| University of New England    | 1,110    | C.R. England, Inc.           | 1,122           |
| Wex Inc.                     | 1,070    | Com                          | 964             |
| General Dynamics Corporation | 1,031    | Wal-Mart, Inc.               | 914             |

#### **Business Size**



<sup>\*</sup>Business Data by DatabaseUSA.com is third-party data provided by Emsi to its customers as a convenience, and Emsi does not endorse or warrant its accuracy or consistency with other published Emsi data. In most cases, the Business Count will not match total companies with profiles on the summary tab.



### **Workforce Characteristics**

#### **Largest Occupations**





### **Top Growing Occupations**





### **Top Occupation LQ**





#### **Top Occupation Earnings**

#### 2020 Median Hourly Earnings





### **Top Posted Occupations**

#### Unique Average Monthly Postings



### Underemployment



### **Largest Occupations**





## **Educational Pipeline**

In 2019, there were 6,739 graduates in 6 Maine Counties. This pipeline has shrunk by 3% over the last 5 years. The highest share of these graduates come from Social Work, Registered Nursing/Registered Nurse, and Liberal Arts and Sciences/Liberal Studies.



## **In-Demand Skills**