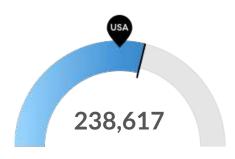

#### **Retiring Soon**

Retirement risk is high in your area. The national average for an area this size is 191,879 people 55 or older, while there are 238,617 here.