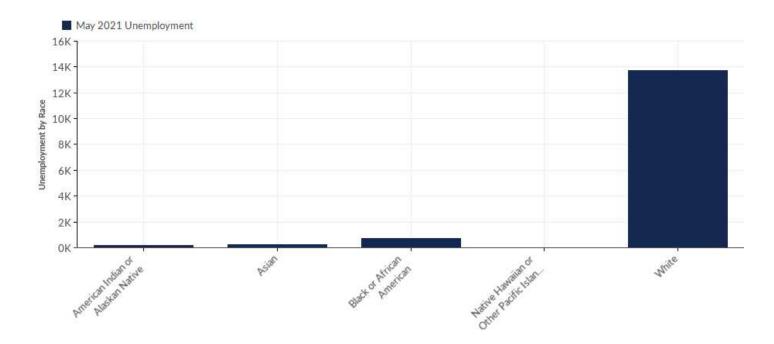

### **Unemployment by Race**

| Race                                      | Ur    | employment<br>(May 2021) | % of Age<br>Cohort |
|-------------------------------------------|-------|--------------------------|--------------------|
| American Indian or Alaskan Native         |       | 157                      | 1.06%              |
| Asian                                     |       | 236                      | 1.59%              |
| Black or African American                 |       | 705                      | 4.74%              |
| Native Hawaiian or Other Pacific Islander |       | 17                       | 0.11%              |
| White                                     |       | 13,744                   | 92.50%             |
|                                           | Total | 14,859                   | 100.00%            |