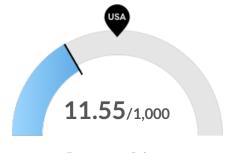

#### **Property Crime**

Your area has 11.55 property crimes per 1,000 people. The national rate is 19.79 per 1,000 people.