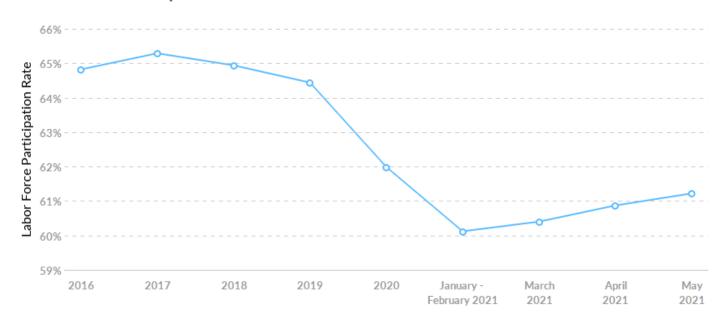

### **Labor Force Participation Rate Trends**

| Timeframe               | Labor Force Participation Rate |
|-------------------------|--------------------------------|
| 2016                    | 64.82%                         |
| 2017                    | 65.29%                         |
| 2018                    | 64.94%                         |
| 2019                    | 64.44%                         |
| 2020                    | 61.99%                         |
| January - February 2021 | 60.12%                         |
| March 2021              | 60.40%                         |
| April 2021              | 60.87%                         |
| May 2021                | 61.22%                         |
|                         |                                |