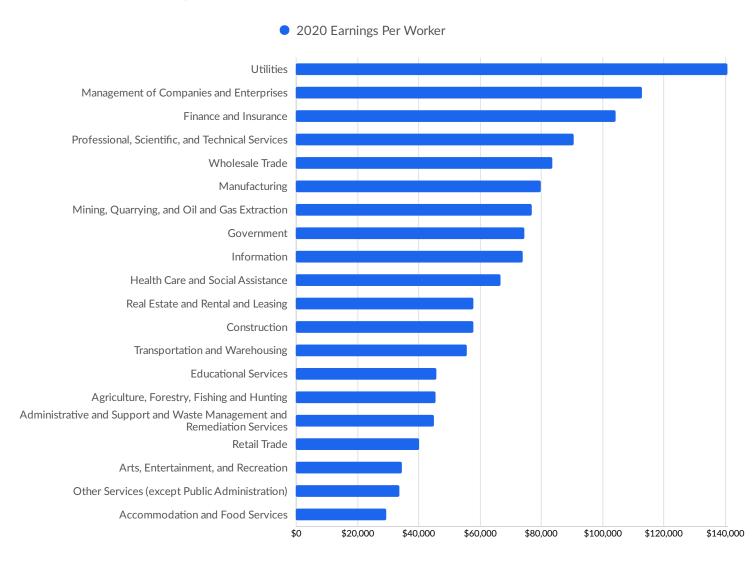

| Franklin County, ME     | 152        |



# **Industry Characteristics**

### **Largest Industries**





### **Top Growing Industries**





### **Top Industry LQ**





#### **Top Industry GRP**







#### **Top Industry Earnings**





### **Largest Industries**





## **Business Characteristics**

### 48,400 Companies Employ Your Workers

Online profiles for your workers mention 48,400 companies as employers, with the top 10 appearing below. In the last 12 months, 8,360 companies in your area posted job postings, with the top 10 appearing below.

| Top Companies                | Profiles | Top Companies Posting        | Unique Postings |
|------------------------------|----------|------------------------------|-----------------|
| Maine Medical Center         | 3,732    | MaineHealth                  | 4,799           |
| State of Maine               | 3,179    | Delhaize America, LLC        | 1,764           |
| UNUM Group                   | 2,329    | Humana Inc.                  | 1,617           |
| Idexx Labo