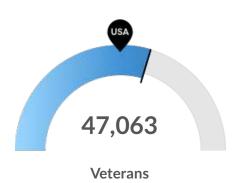

#### Your area has 47,063 veterans. The national average for an area this size is 36.246.