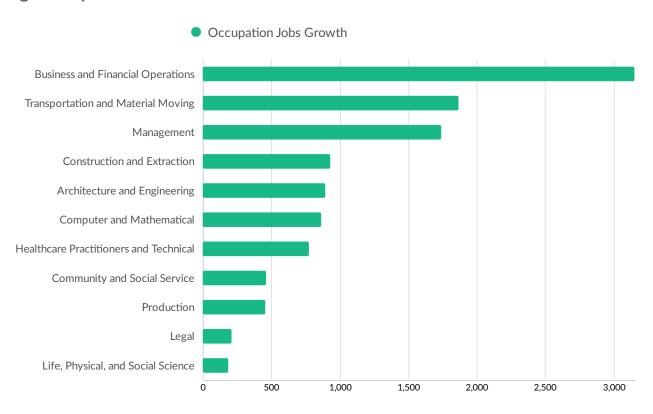

o.           | 1,117    | Soliant Health, Inc          | 1,234           |
| University of New England    | 1,110    | C.R. England, Inc.           | 1,122           |
| Wex Inc.                     | 1,070    | Com                          | 964             |
| General Dynamics Corporation | 1,031    | Wal-Mart, Inc.               | 914             |

#### **Business Size**



<sup>\*</sup>Business Data by DatabaseUSA.com is third-party data provided by Emsi to its customers as a convenience, and Emsi does not endorse or warrant its accuracy or consistency with other published Emsi data. In most cases, the Business Count will not match total companies with profiles on the summary tab.



### **Workforce Characteristics**

#### **Largest Occupations**





### **Top Growing Occupations**





### **Top Occupation LQ**





#### **Top Occupation Earnings**

#### 2020 Median Hourly Earnings





### **Top Posted Occupations**

#### Unique Average Monthly Postings



### Underemployment



### **Largest Occupations**





## **Educational Pipeline**

In 2019, there were 6,739 graduates in 6 Maine Counties. This pipeline has shrunk by 3% over the last 5 years. The highest share of these graduates come from Social Work, Registered Nursing/Registered Nurse, and Liberal Arts and Sciences/Liberal Studies.



## **In-Demand Skills**