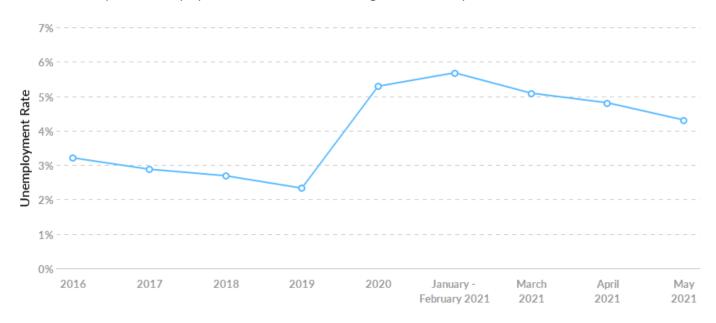

### **Unemployment Rate Trends**

Your areas had a May 2021 unemployment rate of 4.31%, increasing from 3.21% 5 years before.

| Timeframe               | Unemployment Rate |
|-------------------------|-------------------|
| 2016                    | 3.21%             |
| 2017                    | 2.88%             |
| 2018                    | 2.69%             |
| 2019                    | 2.33%             |
| 2020                    | 5.29%             |
| January - February 2021 | 5.68%             |
| March 2021              | 5.09%             |
| April 2021              | 4.81%             |
| May 2021                | 4.31%             |