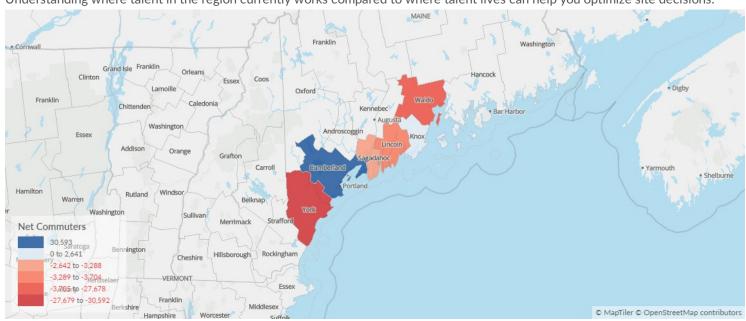

#### Place of Work vs Place of Residence

Understanding where talent in the region currently works compared to where talent lives can help you optimize site decisions.

|        | Where Talent Works    |                    |        | Where Talent Lives    |                 |
|--------|-----------------------|--------------------|--------|-----------------------|-----------------|
| County | Name                  | 2020<br>Employment | County | Name                  | 2020<br>Workers |
| 23005  | Cumberland County, ME | 201,978            | 23005  | Cumberland County, ME | 171,385         |
| 23031  | York County, ME       | 82,929             | 23031  | York County, ME       | 110,608         |
| 23013  | Knox County, ME       | 20,410             | 23023  | Sagadahoc County, ME  | 20,121          |
| 23023  | Sagadahoc County, ME  | 17,479             | 23013  | Knox County, ME       | 19,074          |
| 23027  | Waldo County, ME      | 13,948             | 23027  | Waldo County, ME      | 17,653          |
|        |                       |                    |        |                       |                 |