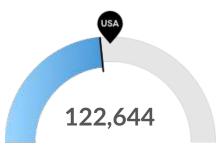

#### Millennials

Your area has 122,644 millennials (ages 25-39). The national average for an area this size is 134,560.