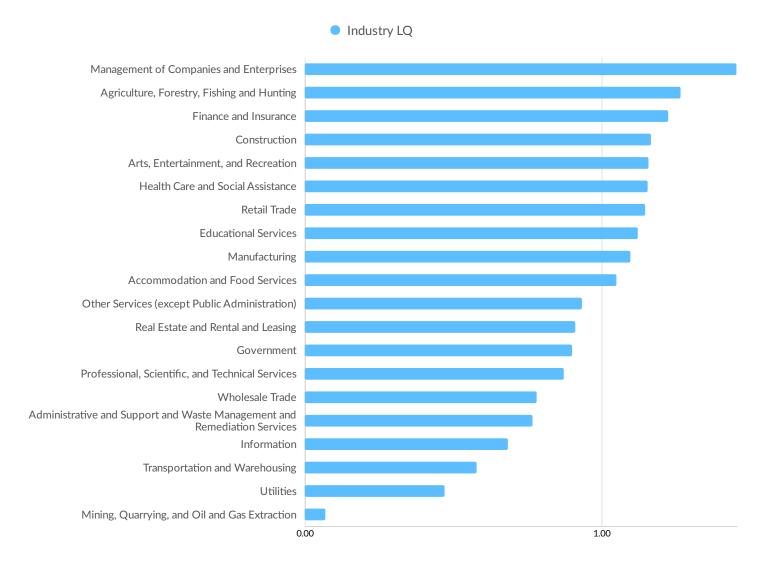

| Franklin County, ME     | 152        |



# **Industry Characteristics**

### **Largest Industries**





### **Top Growing Industries**





### **Top Industry LQ**





#### **Top Industry GRP**







#### **Top Industry Earnings**





### **Largest Industries**





## **Business Characteristics**

### 48,400 Companies Employ Your Workers

Online profiles for your workers mention 48,400 companies as employers, with the top 10 appearing below. In the last 12 months, 8,360 companies in your area posted job postings, with the top 10 appearing below.

| Top Companies                | Profiles | Top Companies Posting        | Unique Postings |
|------------------------------|----------|------------------------------|-----------------|
| Maine Medical Center         | 3,732    | MaineHealth                  | 4,799           |
| State of Maine               | 3,179    | Delhaize America, LLC        | 1,764           |
| UNUM Group                   | 2,3