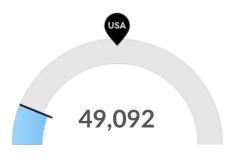

#### **Racial Diversity**

Racial diversity is low in your area. The national average for an area this size is 260,320 racially diverse people, while there are 49,092 here.