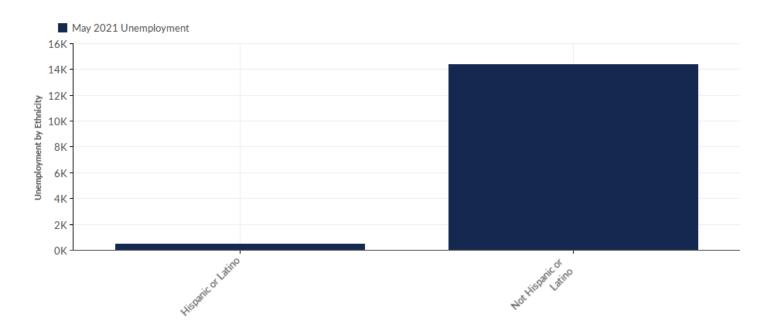

## **Unemployment by Ethnicity**

| Ethnicity              | U     | nemployment<br>(May 2021) | % of Age<br>Cohort |
|------------------------|-------|---------------------------|--------------------|
| Hispanic or Latino     |       | 479                       | 3.22%              |
| Not Hispanic or Latino |       | 14,380                    | 96.78%             |
|                        | Total | 14,859                    | 100.00%            |