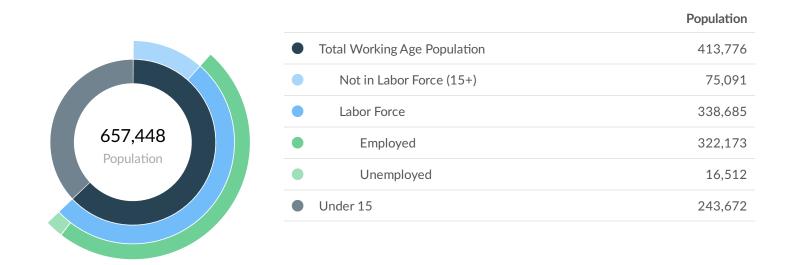

#### **Educational Attainment**

Concerning educational attainment, **25.0% of the selected regions' residents possess a Bachelor's Degree** (5.0% above the national average), and **9.1% hold an Associate's Degree** (0.5% above the national average).

#### **Takeaways**

- As of 2020 the region's population **increased by 3.0**% since 2015, growing by 18,927. Population is expected to **increase by 3.1**% between 2020 and 2025, adding 20,103.
- From 2015 to 2020, jobs declined by 0.1% in 6 Maine Counties from 350,703 to 350,378. This change fell short of the national growth rate of 1.3% by 1.4%. As the number of jobs declined, the labor force participation rate decreased from 63.6% to 60.5% between 2015 and 2020.
- Concerning educational attainment, **25.0% of the selected regions' residents possess a Bachelor's Degree** (5.0% above the national average), and **9.1% hold an Associate's Degree** (0.5% above the national average).
- The top three industries in 2020 are Restaurants and Other Eating Places, Education and Hospitals (Local Government), and General Medical and Surgical Hospitals.