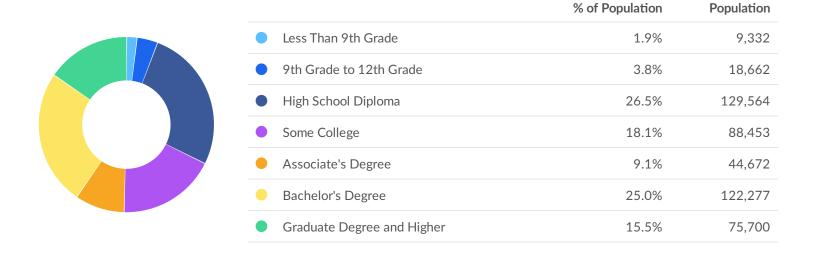

### **Unemployment by Age**

| Age   | Ur    | nemployment<br>(May 2021) | % of Age<br>Cohort |
|-------|-------|---------------------------|--------------------|
| < 22  |       | 368                       | 2.48%              |
| 22-24 |       | 756                       | 5.09%              |
| 25-34 |       | 3,738                     | 25.16%             |
| 35-44 |       | 3,372                     | 22.69%             |
| 45-54 |       | 2,713                     | 18.26%             |
| 55-59 |       | 1,343                     | 9.04%              |
| 60-64 |       | 1,301                     | 8.76%              |
| 65+   |       | 1,269                     | 8.54%              |
|       | Total | 14,859                    | 100.00%            |