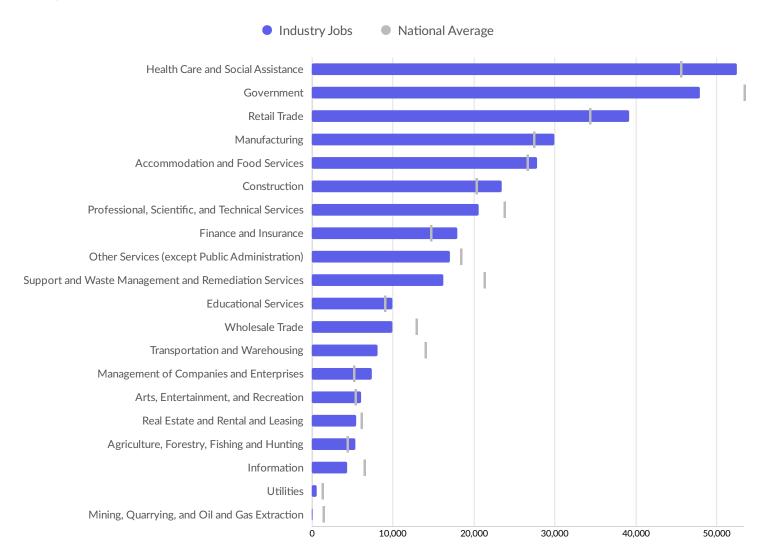

| Franklin County, ME     | 152        |



# **Industry Characteristics**

### **Largest Industries**





### **Top Growing Industries**





### **Top Industry LQ**





#### **Top Industry GRP**







#### **Top Industry Earnings**





### **Largest Industries**





## **Business Characteristics**

### 48,400 Companies Employ Your Workers

Online profiles for your workers mention 48,400 companies as employers, with the top 10 appearing below. In the last 12 months, 8,360 companies in your area posted job postings, with the top 10 appearing below.

| Top Companies                | Profiles | Top Companies Posting        | Unique Postings |
|------------------------------|----------|------------------------------|-----------------|
| Maine Medical Center         | 3,732    | MaineHealth                  | 4,799           |
| State of Maine               | 3,179    | Delhaize America, LLC        | 1,764           |
| UNUM Group                   | 2,329    | Humana Inc.                  | 1,617           |
| Idexx Laboratories, Inc.     | 2,191    |