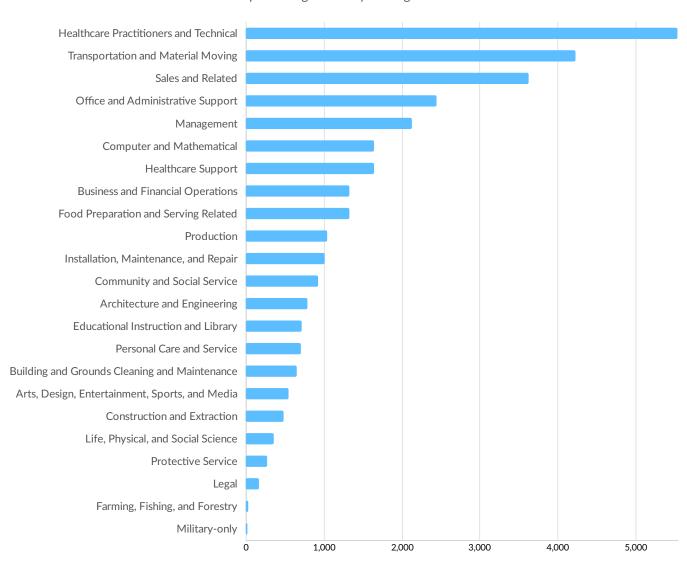

.                     | 1,070    | Com                          | 964             |
| General Dynamics Corporation | 1,031    | Wal-Mart, Inc.               | 914             |

#### **Business Size**



<sup>\*</sup>Business Data by DatabaseUSA.com is third-party data provided by Emsi to its customers as a convenience, and Emsi does not endorse or warrant its accuracy or consistency with other published Emsi data. In most cases, the Business Count will not match total companies with profiles on the summary tab.



### **Workforce Characteristics**

#### **Largest Occupations**





### **Top Growing Occupations**





### **Top Occupation LQ**





#### **Top Occupation Earnings**

#### 2020 Median Hourly Earnings





### **Top Posted Occupations**

#### Unique Average Monthly Postings



### Underemployment



### **Largest Occupations**





## **Educational Pipeline**

In 2019, there were 6,739 graduates in 6 Maine Counties. This pipeline has shrunk by 3% over the last 5 years. The highest share of these graduates come from Social Work, Registered Nursing/Registered Nurse, and Liberal Arts and Sciences/Liberal Studies.



## **In-Demand Skills**