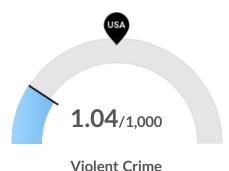

#### Violent Cinn

Your area has 1.04 violent crimes per 1,000 people. The national rate is 3.53 per 1,000 people.