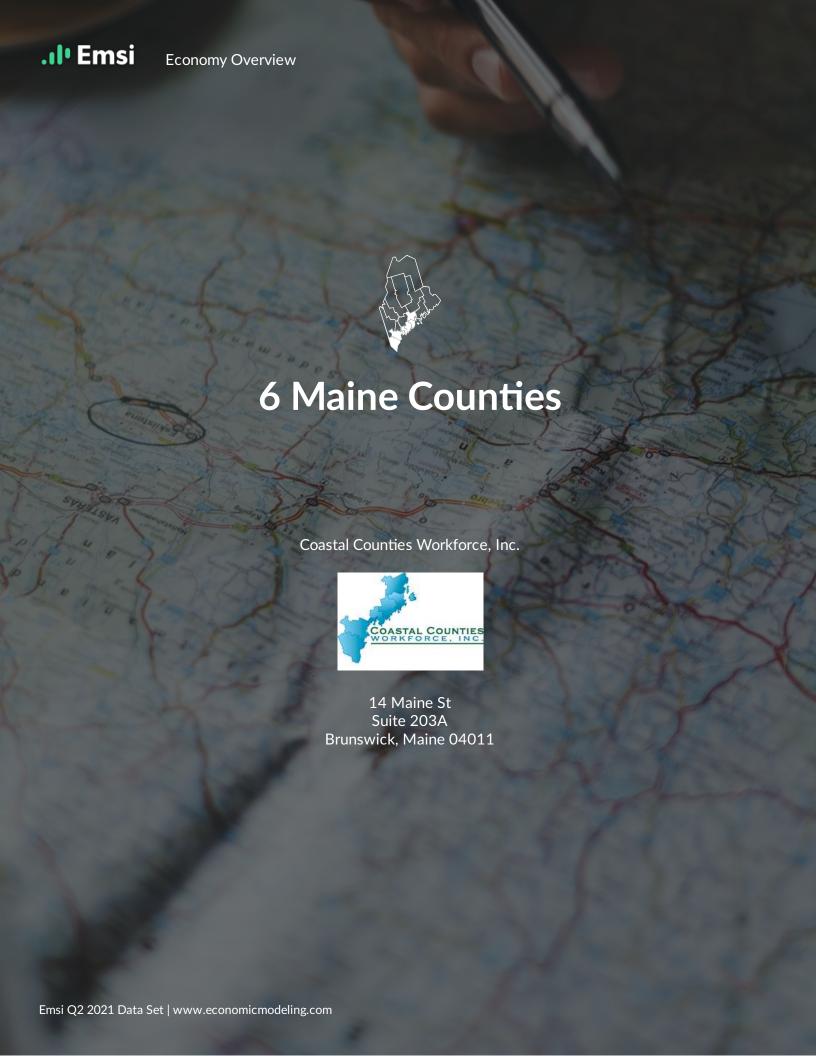

#### 2020 Labor Force Breakdown

### **Economy Overview**

657,448

Population (2020)

Population grew by 18,927 over the last 5 years and is projected to grow by 20,103 over the next 5 years.

350,378

Total Regional Employment

Jobs decreased by 326 over the last 5 years and are projected to decrease by 1,885 over the next 5 years.

#### **Takeaways**

- As of 2020 the region's population **increased by 3.0**% since 2015, growing by 18,927. Population is expected to **increase by 3.1**% between 2020 and 2025, adding 20,103.
- From 2015 to 2020, jobs declined by 0.1% in 6 Maine Counties from 350,703 to 350,378. This change fell short of the national growth rate of 1.3% by 1.4%. As the number of jobs declined, the labor force participation rate decreased from 63.6% to 60.5% between 2015 and 2020.
- Concerning educational attainment, **25.0% of the selected regions' residents possess a Bachelor's Degree** (5.0% above the national average), and **9.1% hold an Associate's Degree** (0.5% above the national average).
- The top three industries in 2020 are Restaurants and Other Eating Places, Education and Hospitals (Local Government), and General Medical and Surgical Hospitals.