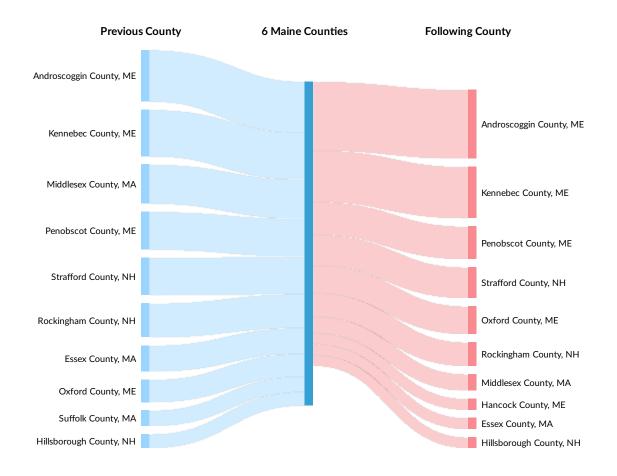

## Inbound and Outbound Migration

The table below analyzes past and current residents of 6 Maine Counties. The left column shows residents of other counties migrating to 6 Maine Counties. The right column shows residents migrating from 6 Maine Counties to other counties.

As of 2019, 1,184 people have migrated from Androscoggin County, ME to 6 Maine Counties. In the same year, 1,581 people left 6 Maine Counties migrating to Androscoggin County, ME. The total Net Migration for 6 Maine Counties in 2018 was 3,032.

| Top Previous Counties   | Migrations |
|-------------------------|------------|
| Androscoggin County, ME | 1,184      |
| Kennebec County, ME     | 1,069      |
| Middlesex County, MA    | 898        |
| Penobscot County, ME    | 869        |
| Strafford County, NH    | 861        |
| Rockingham County, NH   | 778        |

# **...! Emsi** Economy Overview

| Essex County, MA         597           Oxford County, ME         518           Suffolk County, MA         357           Hillsborough County, NH         316           Worcester County, MA         278           Hancock County, ME         255           Norfolk County, MA         233           Somerset County, ME         224           Aroostook County, ME         200           Top Following Counties         Migrations           Androscoggin County, ME         1,581           Kennebec County, ME         751           Strafford County, ME         751           Strafford County, NH         708           Oxford County, ME         638           Rockingham County, NH         545           Middlesex County, MA         253           Hancock County, MA         253           Hillsborough County, NH         245           Sesex County, MA         250           Suffolk County, MA         210           Somerset County, ME         201           Lee County, ME         201           San Diego County, CA         164           Franklin County, ME         152 | Top Previous Counties   | Migrations |
|---------------------------------------------------------------------------------------------------------------------------------------------------------------------------------------------------------------------------------------------------------------------------------------------------------------------------------------------------------------------------------------------------------------------------------------------------------------------------------------------------------------------------------------------------------------------------------------------------------------------------------------------------------------------------------------------------------------------------------------------------------------------------------------------------------------------------------------------------------------------------------------------------------------------------------------------------------------------------------------------------------------------------------------------------------------------------------------------|-------------------------|------------|
| Suffolk County, MA         357           Hillsborough County, NH         316           Worcester County, MA         278           Hancock County, ME         255           Norfolk County, MA         233           Somerset County, ME         224           Aroostook County, ME         200           Top Following Counties         Migrations           Androscoggin County, ME         1,581           Kennebec County, ME         1,181           Penobscot County, ME         751           Strafford County, NH         708           Oxford County, NH         638           Rockingham County, NH         545           Middlesex County, MA         376           Hancock County, ME         253           Essex County, MA         253           Hillsborough County, NH         245           Suffolk County, MA         210           Somerset County, ME         201           Lee County, FL         169           San Diego County, CA         164                                                                                                                        | Essex County, MA        | 597        |
| Hillsborough County, NH         316           Worcester County, MA         278           Hancock County, ME         255           Norfolk County, MA         233           Somerset County, ME         224           Aroostook County, ME         200           Top Following Counties         Migrations           Androscoggin County, ME         1,581           Kennebec County, ME         751           Strafford County, NH         708           Oxford County, NH         638           Rockingham County, NH         545           Middlesex County, MA         376           Hancock County, ME         253           Essex County, MA         253           Hillsborough County, NH         245           Suffolk County, MA         210           Somerset County, MA         210           Somerset County, MA         210           Somerset County, MA         210           Somerset County, ME         201           Lee County, FL         169           Son Diego County, CA         164                                                                                | Oxford County, ME       | 518        |
| Worcester County, MA         278           Hancock County, ME         255           Norfolk County, MA         233           Somerset County, ME         224           Aroostook County, ME         200           Top Following Counties         Migrations           Androscoggin County, ME         1,581           Kennebec County, ME         1,181           Penobscot County, ME         751           Strafford County, NH         708           Oxford County, ME         638           Rockingham County, NH         545           Middlesex County, MA         376           Hancock County, MA         253           Essex County, MA         253           Essex County, MA         210           Somerset County, MA         210           Somerset County, ME         201           Lee County, FL         169           San Diego County, CA         164                                                                                                                                                                                                                     | Suffolk County, MA      | 357        |
| Hancock County, ME         255           Norfolk County, MA         233           Somerset County, ME         224           Aroostook County, ME         200           Top Following Counties         Migrations           Androscoggin County, ME         1,581           Kennebec County, ME         1,181           Penobscot County, ME         751           Strafford County, NH         708           Oxford County, ME         638           Rockingham County, NH         545           Middlesex County, MA         376           Hancock County, MA         253           Essex County, MA         253           Hillsborough County, NH         245           Suffolk County, MA         210           Somerset County, MA         210           Somerset County, ME         201           Lee County, FL         169           San Diego County, CA         164                                                                                                                                                                                                                | Hillsborough County, NH | 316        |
| Norfolk County, MA         233           Somerset County, ME         224           Aroostook County, ME         200           Top Following Counties         Migrations           Androscoggin County, ME         1,581           Kennebec County, ME         1,181           Penobscot County, ME         751           Strafford County, NH         708           Oxford County, ME         638           Rockingham County, NH         545           Middlesex County, MA         376           Hancock County, ME         253           Essex County, MA         253           Hillsborough County, NH         245           Suffolk County, MA         210           Somerset County, ME         201           Lee County, FL         169           San Diego County, CA         164                                                                                                                                                                                                                                                                                                   | Worcester County, MA    | 278        |
| Somerset County, ME         224           Aroostook County, ME         200           Top Following Counties         Migrations           Androscoggin County, ME         1,581           Kennebec County, ME         1,181           Penobscot County, ME         751           Strafford County, NH         708           Oxford County, ME         638           Rockingham County, NH         545           Middlesex County, MA         376           Hancock County, ME         253           Essex County, MA         253           Hillsborough County, NH         245           Suffolk County, MA         210           Somerset County, ME         201           Lee County, FL         169           San Diego County, CA         164                                                                                                                                                                                                                                                                                                                                            | Hancock County, ME      | 255        |
| Aroostook County, ME         200           Top Following Counties         Migrations           Androscoggin County, ME         1,581           Kennebec County, ME         1,181           Penobscot County, ME         751           Strafford County, NH         708           Oxford County, ME         638           Rockingham County, NH         545           Middlesex County, MA         376           Hancock County, ME         253           Essex County, MA         253           Hillsborough County, NH         245           Suffolk County, MA         210           Somerset County, ME         201           Lee County, FL         169           San Diego County, CA         164                                                                                                                                                                                                                                                                                                                                                                                      | Norfolk County, MA      | 233        |
| Top Following Counties         Migrations           Androscoggin County, ME         1,581           Kennebec County, ME         1,181           Penobscot County, ME         751           Strafford County, NH         708           Oxford County, ME         638           Rockingham County, NH         545           Middlesex County, MA         376           Hancock County, ME         253           Essex County, MA         253           Hillsborough County, NH         245           Suffolk County, MA         210           Somerset County, ME         201           Lee County, FL         169           San Diego County, CA         164                                                                                                                                                                                                                                                                                                                                                                                                                                 | Somerset County, ME     | 224        |
| Androscoggin County, ME       1,581         Kennebec County, ME       1,181         Penobscot County, ME       751         Strafford County, NH       708         Oxford County, ME       638         Rockingham County, NH       545         Middlesex County, MA       376         Hancock County, ME       253         Essex County, MA       253         Hillsborough County, NH       245         Suffolk County, MA       210         Somerset County, ME       201         Lee County, FL       169         San Diego County, CA       164                                                                                                                                                                                                                                                                                                                                                                                                                                                                                                                                           | Aroostook County, ME    | 200        |
| Kennebec County, ME       1,181         Penobscot County, ME       751         Strafford County, NH       708         Oxford County, ME       638         Rockingham County, NH       545         Middlesex County, MA       376         Hancock County, ME       253         Essex County, MA       253         Hillsborough County, NH       245         Suffolk County, MA       210         Somerset County, ME       201         Lee County, FL       169         San Diego County, CA       164                                                                                                                                                                                                                                                                                                                                                                                                                                                                                                                                                                                       | Top Following Counties  | Migrations |
| Penobscot County, ME       751         Strafford County, NH       708         Oxford County, ME       638         Rockingham County, NH       545         Middlesex County, MA       376         Hancock County, ME       253         Essex County, MA       253         Hillsborough County, NH       245         Suffolk County, MA       210         Somerset County, ME       201         Lee County, FL       169         San Diego County, CA       164                                                                                                                                                                                                                                                                                                                                                                                                                                                                                                                                                                                                                               | Androscoggin County, ME | 1,581      |
| Strafford County, NH       708         Oxford County, ME       638         Rockingham County, NH       545         Middlesex County, MA       376         Hancock County, ME       253         Essex County, MA       253         Hillsborough County, NH       245         Suffolk County, MA       210         Somerset County, ME       201         Lee County, FL       169         San Diego County, CA       164                                                                                                                                                                                                                                                                                                                                                                                                                                                                                                                                                                                                                                                                      | Kennebec County, ME     | 1,181      |
| Oxford County, ME       638         Rockingham County, NH       545         Middlesex County, MA       376         Hancock County, ME       253         Essex County, MA       253         Hillsborough County, NH       245         Suffolk County, MA       210         Somerset County, ME       201         Lee County, FL       169         San Diego County, CA       164                                                                                                                                                                                                                                                                                                                                                                                                                                                                                                                                                                                                                                                                                                             | Penobscot County, ME    | 751        |
| Rockingham County, NH  Middlesex County, MA  Hancock County, ME  Essex County, MA  Lillsborough County, NH  Suffolk County, MA  Somerset County, ME  Lee County, FL  San Diego County, CA                                                                                                                                                                                                                                                                                                                                                                                                                                                                                                                                                                                                                                                                                                                                                                                                                                                                                                   | Strafford County, NH    | 708        |
| Middlesex County, MA Hancock County, ME 253 Essex County, MA 253 Hillsborough County, NH 245 Suffolk County, MA 210 Somerset County, ME 201 Lee County, FL 5an Diego County, CA                                                                                                                                                                                                                                                                                                                                                                                                                                                                                                                                                                                                                                                                                                                                                                                                                                                                                                             | Oxford County, ME       | 638        |
| Hancock County, ME  Essex County, MA  253  Hillsborough County, NH  245  Suffolk County, MA  210  Somerset County, ME  201  Lee County, FL  San Diego County, CA  253                                                                                                                                                                                                                                                                                                                                                                                                                                                                                                                                                                                                                                                                                                                                                                                                                                                                                                                       | Rockingham County, NH   | 545        |
| Essex County, MA 253 Hillsborough County, NH 245 Suffolk County, MA 210 Somerset County, ME 201 Lee County, FL 169 San Diego County, CA 164                                                                                                                                                                                                                                                                                                                                                                                                                                                                                                                                                                                                                                                                                                                                                                                                                                                                                                                                                 | Middlesex County, MA    | 376        |
| Hillsborough County, NH 245 Suffolk County, MA 210 Somerset County, ME 201 Lee County, FL 169 San Diego County, CA 164                                                                                                                                                                                                                                                                                                                                                                                                                                                                                                                                                                                                                                                                                                                                                                                                                                                                                                                                                                      | Hancock County, ME      | 253        |
| Suffolk County, MA 210 Somerset County, ME 201 Lee County, FL 169 San Diego County, CA 164                                                                                                                                                                                                                                                                                                                                                                                                                                                                                                                                                                                                                                                                                                                                                                                                                                                                                                                                                                                                  | Essex County, MA        | 253        |
| Somerset County, ME 201 Lee County, FL 169 San Diego County, CA 164                                                                                                                                                                                                                                                                                                                                                                                                                                                                                                                                                                                                                                                                                                                                                                                                                                                                                                                                                                                                                         | Hillsborough County, NH | 245        |
| Lee County, FL 169 San Diego County, CA 164                                                                                                                                                                                                                                                                                                                                                                                                                                                                                                                                                                                                                                                                                                                                                                                                                                                                                                                                                                                                                                                 | Suffolk County, MA      | 210        |
| San Diego County, CA 164                                                                                                                                                                                                                                                                                                                                                                                                                                                                                                                                                                                                                                                                                                                                                                                                                                                                                                                                                                                                                                                                    | Somerset County, ME     | 201        |
|                                                                                                                                                                                                                                                                                                                                                                                                                                                                                                                                                                                                                                                                                                                                                                                                                                                                                                                                                                                                                                                                                             | Lee County, FL          | 169        |
| Franklin County, ME 152                                                                                                                                                                                                                                                                                                                                                                                                                                                                                                                                                                                                                                                                                                                                                                                                                                                                                                                                                                                                                                                                     | San Diego County, CA    | 164        |
|                                                                                                                                                                                                                                                                                                                                                                                                                                                                                                                                                                                                                                                                                                                                                                                                                                                                                                                                                                                                                                                                                             | Franklin County, ME     | 152        |