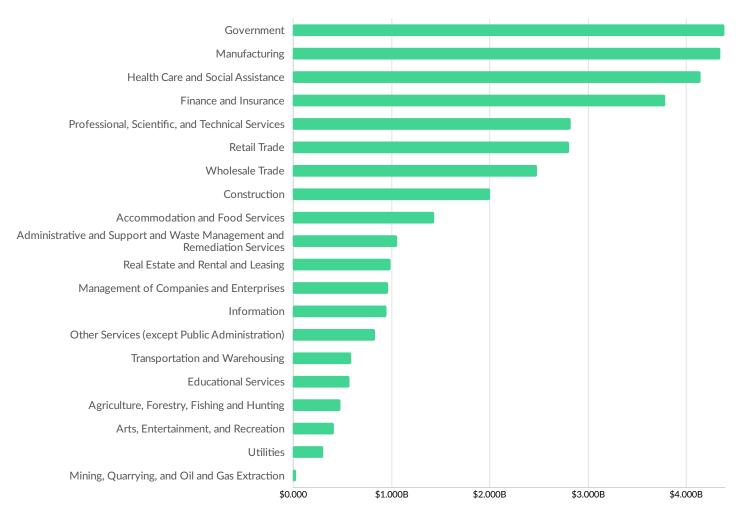

| Franklin County, ME     | 152        |



# **Industry Characteristics**

### **Largest Industries**





### **Top Growing Industries**





### **Top Industry LQ**





#### **Top Industry GRP**







#### **Top Industry Earnings**





### **Largest Industries**





## **Business Characteristics**

### 48,400 Companies Employ Your Workers

Online profiles for your workers mention 48,400 companies as employers, with the top 10 appearing below. In the last 12 months, 8,360 companies in your area posted job postings, with the top 10 appearing below.

| Top Companies                | Profiles | Top Companies Posting        | Unique Postings |
|------------------------------|----------|------------------------------|-----------------|
| Maine Medical Center         | 3,732    | MaineHealth                  | 4,799           |
| State of Maine               | 3,179    | Delhaize America, LLC        | 1,764           |
| UNUM Group                   | 2,329    | Humana Inc.