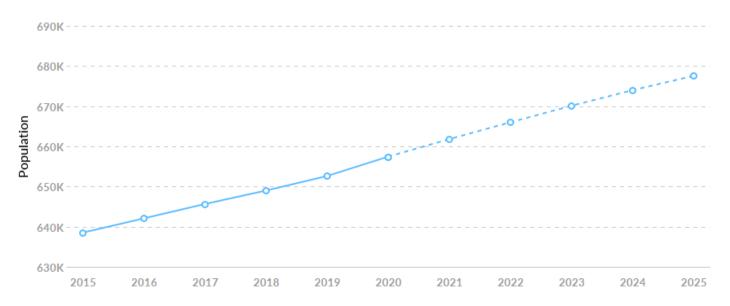

### **Population Trends**

As of 2020 the region's population increased by 3.0% since 2015, growing by 18,927. Population is expected to increase by 3.1% between 2020 and 2025, adding 20,103.

| Timeframe | Population |
|-----------|------------|
| 2015      | 638,521    |
| 2016      | 642,076    |
| 2017      | 645,645    |
| 2018      | 649,005    |
| 2019      | 652,621    |
| 2020      | 657,448    |
| 2021      | 661,806    |
| 2022      | 665,992    |
| 2023      | 670,103    |
| 2024      | 673,982    |
| 2025      | 677,551    |