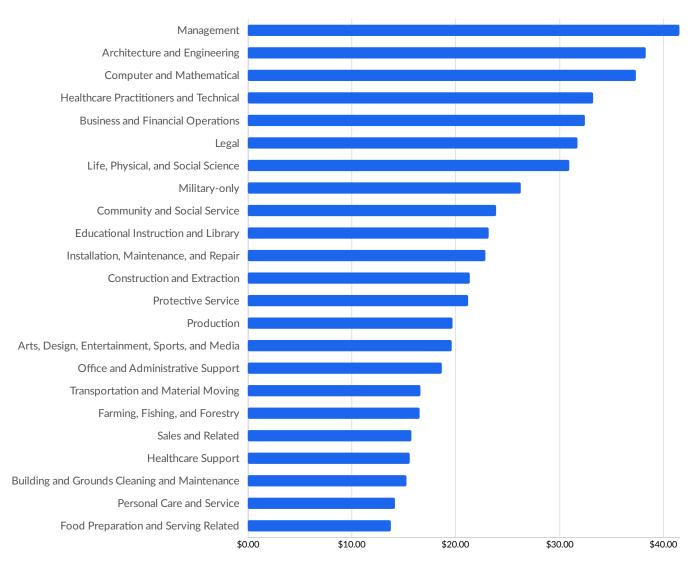

| 1,110    | C.R. England, Inc.           | 1,122           |
| Wex Inc.                     | 1,070    | Com                          | 964             |
| General Dynamics Corporation | 1,031    | Wal-Mart, Inc.               | 914             |

#### **Business Size**



<sup>\*</sup>Business Data by DatabaseUSA.com is third-party data provided by Emsi to its customers as a convenience, and Emsi does not endorse or warrant its accuracy or consistency with other published Emsi data. In most cases, the Business Count will not match total companies with profiles on the summary tab.



### **Workforce Characteristics**

#### **Largest Occupations**





### **Top Growing Occupations**





### **Top Occupation LQ**





#### **Top Occupation Earnings**

#### 2020 Median Hourly Earnings





### **Top Posted Occupations**

#### Unique Average Monthly Postings



### Underemployment



### **Largest Occupations**





## **Educational Pipeline**

In 2019, there were 6,739 graduates in 6 Maine Counties. This pipeline has shrunk by 3% over the last 5 years. The highest share of these graduates come from Social Work, Registered Nursing/Registered Nurse, and Liberal Arts and Sciences/Liberal Studies.



## **In-Demand Skills**